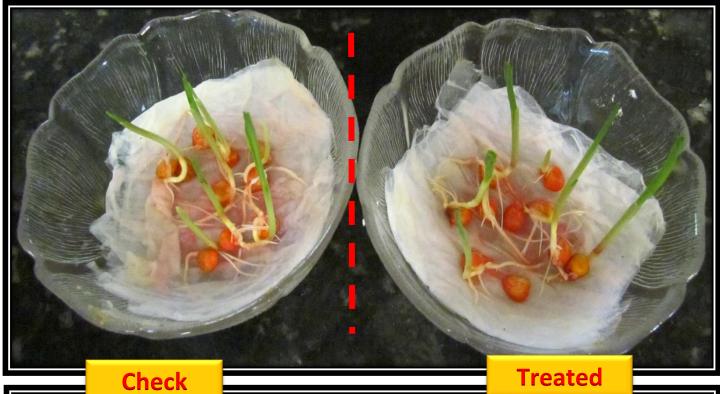

## **Improves Plant Growth and Stress Tolerance**

Seed Treatment, Germination Test > 10% Root Growth > 50%

...is an effective program on corn for improved germination, root development, reduction of plant stress and higher yields.