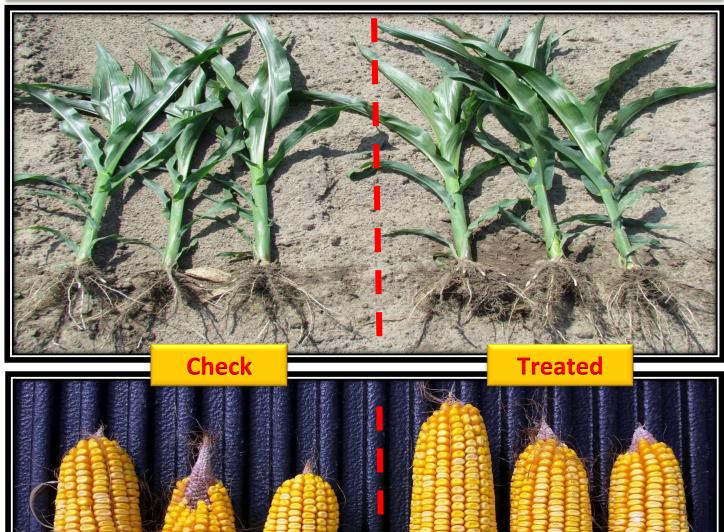

## **Improves Plant Growth and Stress Tolerance**

Seed Treatment and One Spray with Roundup Power Max, Root Growth and Ear Development