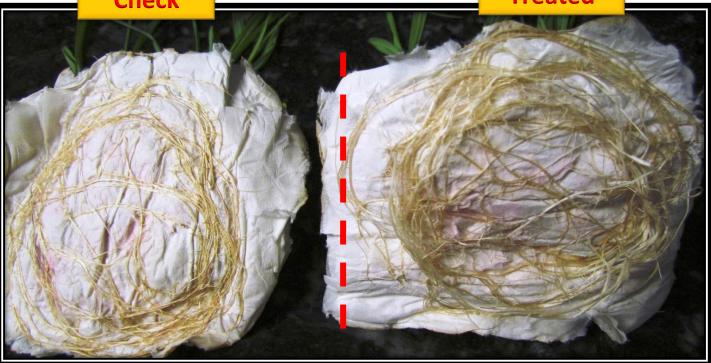

## **Improves Plant Growth and Stress Tolerance**

Seed Treatment, Germination Test > 10% Root Growth > 50%

...is an effective program on corn for improved germination, root development, reduction of plant stress and higher yields.