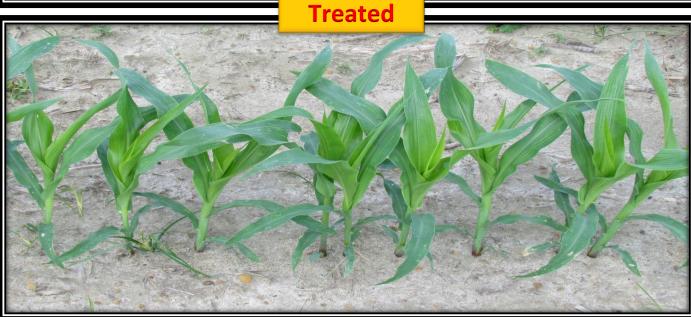

## **Improves Plant Growth and Stress Tolerance**

Seed Treated, Germination Improvement and Higher Plant Population

Average Germination Improvement 18.2 %

...is an effective program on corn for improved germination, root development, reduction of plant stress and higher yields.