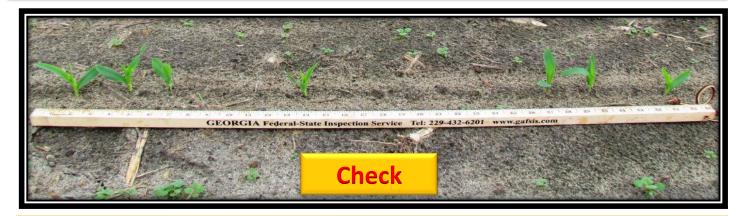

## **Improves Plant Growth and Stress Tolerance**

Seed Treated, Germination Improvement and Higher Plant Population

Average Germination Improvement 18.2 %

...is an effective program on corn for improved germination, root development, reduction of plant stress and higher yields.