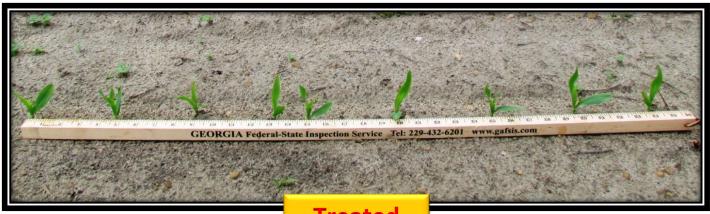

## **Improves Plant Growth and Stress Tolerance**

Seed Treatment, Germination Test > 10% Root Growth > 50%

...is an effective program on corn for improved germination, root development, reduction of plant stress and higher yields.

## **Improves Plant Growth and Stress Tolerance**

Seed Treated, Germination Improvement and Higher Plant Population

Average Germination Improvement 18.2 %

...is an effective program on corn for improved germination, root development, reduction of plant stress and higher yields.